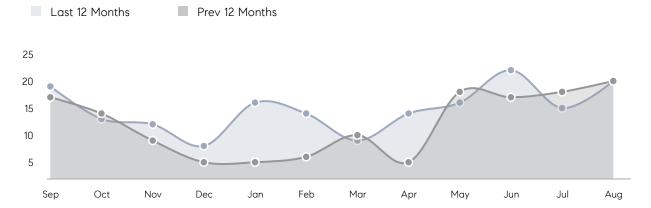

| % OF ASKING PRICE  | 105%      | 102%      |          |
|                | AVERAGE SOLD PRICE | \$750,938 | \$577,583 | 30%      |
|                | # OF CONTRACTS     | 4         | 6         | -33%     |
|                | NEW LISTINGS       | 2         | 9         | -78%     |
| Condo/Co-op/TH | AVERAGE DOM        | 13        | 18        | -28%     |
|                | % OF ASKING PRICE  | 103%      | 105%      |          |
|                | AVERAGE SOLD PRICE | \$577,270 | \$525,000 | 10%      |
|                | # OF CONTRACTS     | 4         | 4         | 0%       |
|                | NEW LISTINGS       | 15        | 7         | 114%     |
|                |                    |           |           |          |

# Morris Plains

### AUGUST 2022

### Monthly Inventory



### Contracts By Price Range



### Listings By Price Range



# COMPASS



Compass makes no representations or warranties, express or implied, with respect to future market conditions or prices of residential product at the time the subject property or any competitive property is complete and ready for occupancy or with respect to any report, study, finding, recommendation or other information provided by Compass herein. Moreover, no warranty, express or implied, is made or should be assumed regarding the accuracy, adequacy, completeness, legality, reliability, merchantability or fitness for a particular purpose of any information, in part or whole, contained herein. All material is presented with the understanding that Compass shall not be deemed to provide legal, accounting or other p