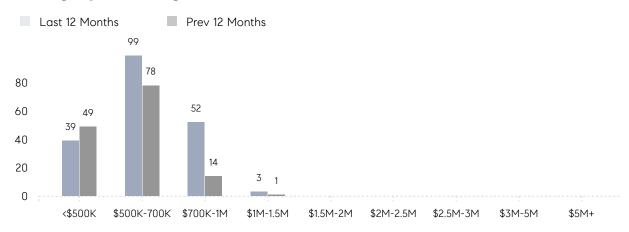

|
|                | AVERAGE SOLD PRICE | \$750,938 | \$577,583 | 30%      |
|                | # OF CONTRACTS     | 4         | 6         | -33%     |
|                | NEW LISTINGS       | 2         | 9         | -78%     |
| Condo/Co-op/TH | AVERAGE DOM        | 13        | 18        | -28%     |
|                | % OF ASKING PRICE  | 103%      | 105%      |          |
|                | AVERAGE SOLD PRICE | \$577,270 | \$525,000 | 10%      |
|                | # OF CONTRACTS     | 4         | 4         | 0%       |
|                | NEW LISTINGS       | 15        | 7         | 114%     |
|                |                    |           |           |          |

# Morris Plains

### AUGUST 2022

### Monthly Inventory



### Contracts By Price Range



### Listings By Price Range



# COMPASS



Compass makes no representations or warranties, express or implied, with respect to future market conditions or prices of residential product at the time the subject property or any competitive property is complete and ready for occupancy or with respect to any report, study, finding, recommendation or other information provided by Compass herein. Moreover, no warranty, express or implied, is made or should be assumed regarding the accuracy, adequacy, completeness, legality, reliability, merchantability or fitness for a particular purpose of any information, in part or whole, contained herein. All material is presented with the understanding that Compass shall not be deemed to provide legal, accounting or other professional services. This is not intended to solicit the purch