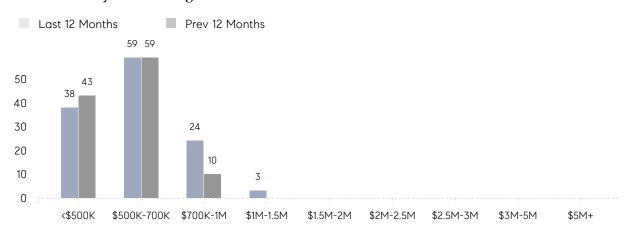

105%      | 102%      |          |
|                | AVERAGE SOLD PRICE | \$750,938 | \$577,583 | 30%      |
|                | # OF CONTRACTS     | 4         | 6         | -33%     |
|                | NEW LISTINGS       | 2         | 9         | -78%     |
| Condo/Co-op/TH | AVERAGE DOM        | 13        | 18        | -28%     |
|                | % OF ASKING PRICE  | 103%      | 105%      |          |
|                | AVERAGE SOLD PRICE | \$577,270 | \$525,000 | 10%      |
|                | # OF CONTRACTS     | 4         | 4         | 0%       |
|                | NEW LISTINGS       | 15        | 7         | 114%     |
|                |                    |           |           |          |

# Morris Plains

### AUGUST 2022

### Monthly Inventory



### Contracts By Price Range



### Listings By Price Range



# COMPASS



Compass makes no representations or warranties, express or implied, with respect to future market conditions or prices of residential product at the time the subject property or any competitive property is complete and ready for occupancy or with respect to any report, study, finding, recommendation or other information provided by Compass herein. Moreover, no warranty, express or implied, is made or should be assumed regarding the accuracy, adequacy, completeness, legality, reliability, merchantability or fitness for a particular purpose of any information, in part or whole, contained herein. All material is presented with the understanding that Compass shall not be deemed to provide legal, accounting or other professional services. This is no